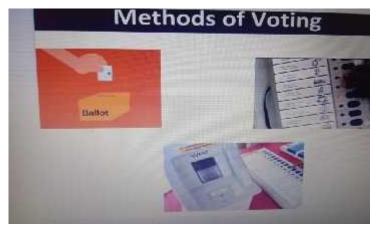

### **Topics Covered**

- TN State Election Commission
- Efforts taken by the Election Commission
- What must you carry when you go to vote?
- Required Documents
- Process of Voting
- Methods of Voting
- Why should you vote?
- Good governance
- Role of governance
- Choosing your candidate
- What if you don't prefer to vote for any candidate in your constituency?
- NOTA