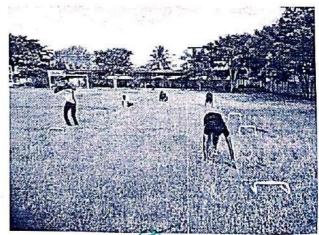

## NCC SOCIAL SERVICE ACTIVITIES - 2021 SAPLING PLANTATION REPORT

Alpha NCC Unit, 1 (TN) Armoured Squadron NCC, organized PLANTING OF DECORATIVE FENCING SAPLINGS on 22<sup>nd</sup> March 2021 between 10.00AM and 01.00PM. The drive was initiated by Dr. Sripriya Arunachalam, Principal, Alpha Arts and Science College. Nearly 30 NCC cadets. Dr. Benita Merlin, Vice principal, Dr. Tamizharasi Kothaimarban, Shift II Coordinator, volunteered to join hand in this noble act. Lt. Bala Samuvel J. Associate NCC Officer, and Mr. Dermiz Allwin, Director of Physical Education Coordinated the program. All NCC cadets' helped in the process

Some of photos shot on 22nd March 2021 are attached below

Mr. DERMIZ ALLWIN
Physical Director

Coll Sally
Lt. BALA SAMUVEL J
Associate NCC Officer

Dr. SRIPRIYA ARUNACHALAM Principal, AASC.

Alpha NSS & Chennai Police division of Madhuravoyal - Covid awareness programme.