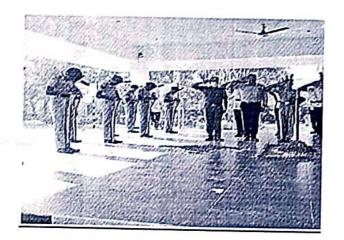

#### REPORT

Alpha NCC Unit, 1 (TN) Armoured Squadron NCC, Celebrated 74th Independence Day on 15th August 2020 at 8.00AM. Dr. Benita Merlin, Shift Vice-Principal, Alpha Arts and Science College, hoisted the National Flag, NCC contingent proudly presented a parade saluting our national flag and showed their respect to the nation. Lt. Bala Samuvel J. Associate NCC Officer and Mr. Dermiz Alwin, Director of Physical Education Coordinated the program. NCC cadet SUO Karthick of III BCA shift I helped in the process.

Some of photos on 15th Aug are attached below.

Physical Director

Lt. Bala Samuvel J

Associate NCC Officer

Dr. Sripriya Arunachalam Principal