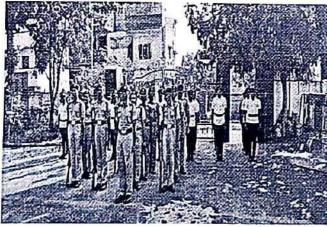

#### REPORT

Alpha NCC Unit, 1 (TN) Armoured Squadron NCC, Celebrated 74th Independence Day on 15th August 2020 at 8.00AM. Dr. Benita Merlin, Shift Vice-Principal, Alpha Arts and Science College, hoisted the National Flag, NCC contingent proudly presented a parade saluting our national flag and showed their respect to the nation. Lt. Bala Samuvel J. Associate NCC Officer and Mr. Dermiz Alwin, Director of Physical Education Coordinated the program. NCC cadet SUO Karthick of III BCA shift I helped in the process.

Some of photos on 15th Aug are attached below.

Physical Director

Lt. Bala Samuvel J

Associate NCC Officer

Dr. Sripriya Arunachalam Principal