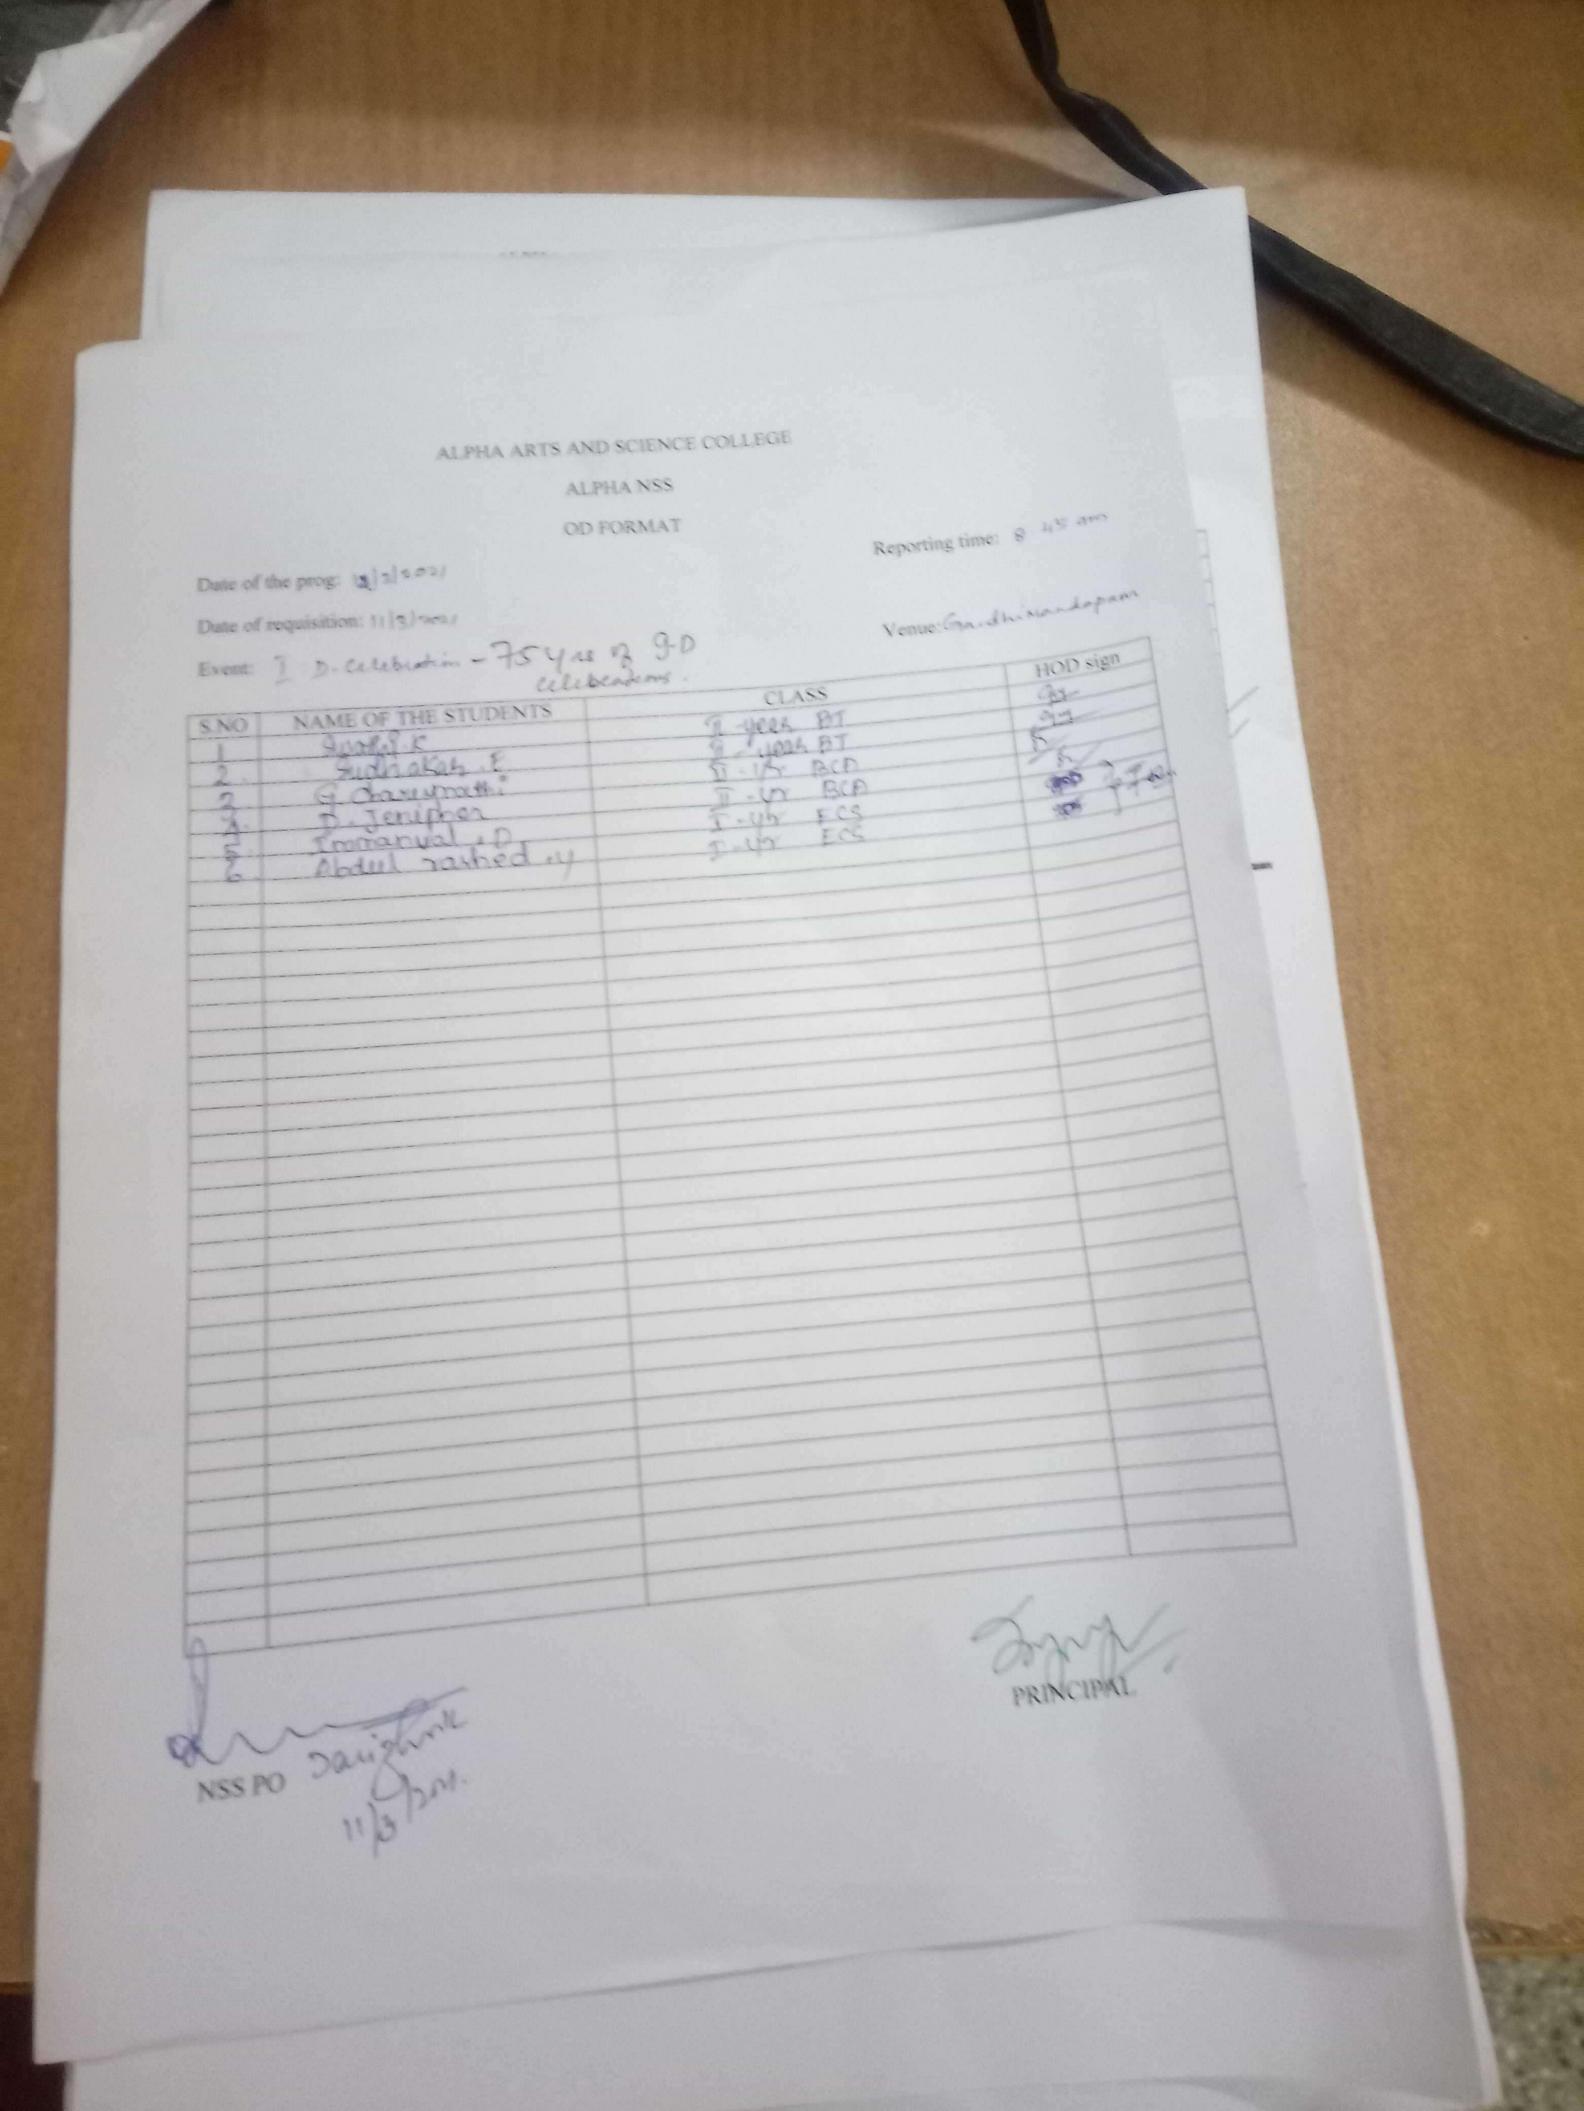

NSS

04.04.2021

## List of Volunteers for the Election Duty

| poonamaice     | 7448937262 | 1 ECS         | Y .Abdulrasheed  | 0    |
|----------------|------------|---------------|------------------|------|
| Porur          | 9807480516 | II BT -S-I    | Sudhakar         | 9    |
| Valastawakkan  | 9445064040 | IIB.Com -S-II | Deborah          | ∞    |
| V IIIW dkkiiii | 07067/1186 | IBBA -S -I    | Thirumalai vasan | 7    |
| Ashor binar    | 9150882400 | IBBA S-II     | Teena Jasmine .S | 6    |
| Poonamaice     | 637402214  | IECS          | M.Manojkumar     | 5    |
| D              | 91/693360/ | II BCA        | D.Jennifer       | 4    |
| Subermmonum    | 90922/0618 | IECS          | D Imanuel        | 3    |
| Maduatojai     | 9176933607 | II BCA        | M. Maheswaran    | 2    |
| Maduravoya     | 7358473828 | II BCA -B     | G.Charumathi     | _    |
| 11100          | Centro     | Class         | Name             | S.No |