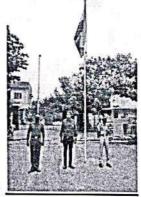

#### TRIBUTE TO MARTYRS - PULWAMA ATTACK

REPORT

1 (TN) Armoured Squadron NCC Unit of Alpha Arts and Science College. Pulwama attack is one of the deadliest terror attacks in Jammu and Kashmish, in which 40 Central Reserve Police Force (CRPF) Personal were martyred on 14 February 2019.

NCC Cadets with Inda mourns for the soliders who martyred. NCC cadets of our college remebered Pulwama martrys on 2 years of the terror attack.

Some of photos on 14th Feb 2021 are attached below.

Mr. Dermiz Alwin
Physical Director