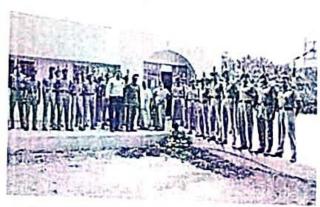

#### NATIONAL CADET CORPS

1 TN Armoured Squadron
72<sup>nd</sup> Republic Day Celebration
REPORT

Alpha NCC Unit, 1 (TN) Armoured Squadron NCC, Celebrated 72<sup>nd</sup> Republic Day on 26<sup>th</sup> Jan 2021 at 8.00AM. Dr. Tamizharasi Kothaimarban, Shift 2 Coordinator and Programme Officer, NSS, hoisted the National Flag, NCC contingent proudly presented a parade saluting our national flag and showed their respect to the nation. Lt. Bala Samuvel J. Associate NCC Officer and Mr. Dermiz Allwin, Director of Physical Education Coordinated the program. Nearly 28 cadets were participated in this celebration.

Some of photos shot on 26th Jan 2021 are attached below

Mr. DERMIZ ALWIN
Physical Director

Lt. BALA SAMUVEL J
Lt. Resociate NCC Officer
1 [TN] Armd Sqn NCC
Upha Arts & Science College.

Perur, Chennai - 600 116.