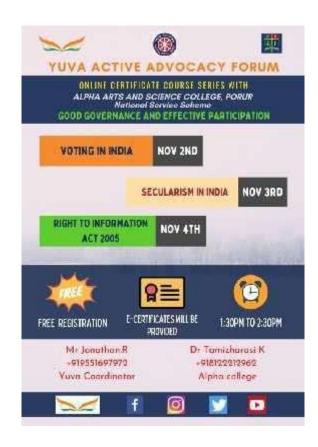

## Alpha Arts and Science College National Service Scheme

YUVA Certificate Course-Conducted on (2Nov to 4 Nov-2020)

Dr.K.Tamizharasi –(Convenor)

**Team Members** 

Dr .J.Johnsirani-(Department of Tamil)

C.Ashok Kumar-(Department of BBA)

### YUVA-Invitation

# YUVA-Program Mode of Conducted for 3Days

Day 1-Meeting ID=http://meet.google.com/zkp-grhe-xmv

Day 2 Meeting ID=https://meet.google.com/psj-cvir-cyp

Day 3 Meeting ID=https://meet.google.com/ore-ywqw-mfn