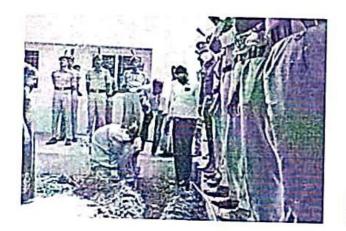

#### REPORT

Alpha NCC Unit, 1 (TN) Armoured Squadron NCC, Celebrated 74th Independence Day on 15th August 2020 at 8.00AM. Dr. Benita Merlin, Shift Vice-Principal, Alpha Arts and Science College, hoisted the National Flag, NCC contingent proudly presented a parade saluting our national flag and showed their respect to the nation. Lt. Bala Samuvel J. Associate NCC Officer and Mr. Dermiz Alwin, Director of Physical Education Coordinated the program. NCC cadet SUO Karthick of III BCA shift I helped in the process.

Some of photos on 15th Aug are attached below.

Physical Director

Lt. Bala Samuvel J

Associate NCC Officer

Dr. Sripriya Arunachalam Principal