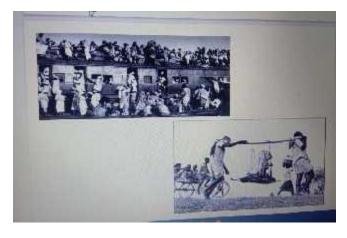

#### TRIBUTE TO MARTYRS - PULWAMA ATTACK

REPORT

1 (TN) Armoured Squadron NCC Unit of Alpha Arts and Science College. Pulwama attack is one of the deadliest terror attacks in Jammu and Kashmish, in which 40 Central Reserve Police Force (CRPF) Personal were martyred on 14 February 2019.

NCC Cadets with Inda mourns for the soliders who martyred. NCC cadets of our college remebered Pulwama martrys on 2 years of the terror attack.

Some of photos on 14th Feb 2021 are attached below.

Mr. Dermiz Alwin
Physical Director