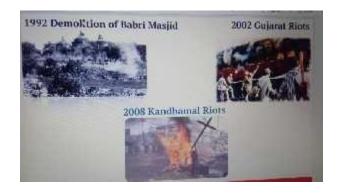

## YUVA Program on 3-11-2020 Day 2 Activities

Host: Mrs.Miriam Noel

Topic :Secularism in India

Topic covered:

- Stereotypes in cinema
- What other stereotypes have you come across?
- What is India's religion?
- Secularism in our Constitution
- What does secular mean?
- Religions in India
- Secularism and Religion in Indian History
- Partition of India and Pakistan
- Glimpses of religious unity in India

## Topic Covered

- Glimpses of religious unity in India
- The Flip Side
- Is India secular today?
- Despite lockdown, 135 cases of hate crime and violence against Christians in India
- Hospital in Ahmedabad, Gujarat segregates Muslim and Hindu coronavirus patients
- The Indian Caste System
- The Caste System and Untouchability
- M.A. Sneha The First Indian with no caste and no religion
- What if a common law is imposed for all by the government?
- Let's Voice out
- Where do you stand? How are you going to practise secularism with friends and family?