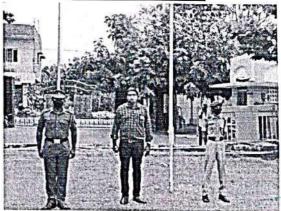

## NCC SOCIAL SERVICE ACTIVITIES - 2021 SAPLING PLANTATION REPORT

Alpha NCC Unit, 1 (TN) Armoured Squadron NCC, organized PLANTING OF DECORATIVE FENCING SAPLINGS on 22<sup>nd</sup> March 2021 between 10.00AM and 01.00PM. The drive was initiated by Dr. Sripriya Arunachalam, Principal, Alpha Arts and Science College. Nearly 30 NCC cadets. Dr. Benita Merlin, Vice principal, Dr. Tamizharasi Kothaimarban, Shift II Coordinator, volunteered to join hand in this noble act. Lt. Bala Samuvel J. Associate NCC Officer, and Mr. Dermiz Allwin, Director of Physical Education Coordinated the program. All NCC cadets' helped in the process

Some of photos shot on 22nd March 2021 are attached below

Mr. DERMIZ ALLWIN
Physical Director

Coll Sally
Lt. BALA SAMUVEL J
Associate NCC Officer

Dr. SRIPRIYA ARUNACHALAM Principal, AASC.

Alpha NSS & Chennai Police division of Madhuravoyal - Covid awareness programme.