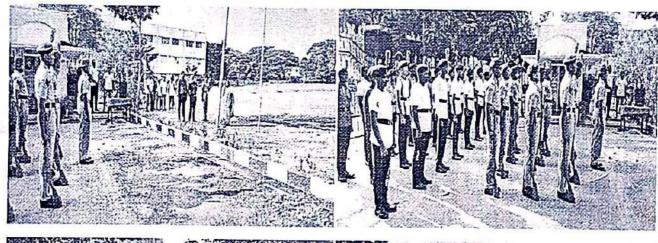

#### REPORT

Alpha NCC Unit, 1 (TN) Armoured Squadron NCC, Celebrated 74th Independence Day on 15th August 2020 at 8.00AM. Dr. Benita Merlin, Shift Vice-Principal, Alpha Arts and Science College, hoisted the National Flag, NCC contingent proudly presented a parade saluting our national flag and showed their respect to the nation. Lt. Bala Samuvel J. Associate NCC Officer and Mr. Dermiz Alwin, Director of Physical Education Coordinated the program. NCC cadet SUO Karthick of III BCA shift I helped in the process.

Some of photos on 15th Aug are attached below.

Physical Director

Lt. Bala Samuvel J

Associate NCC Officer

Dr. Sripriya Arunachalam Principal