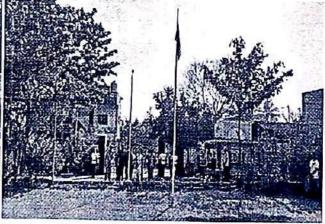

#### REPORT

Alpha NCC Unit, 1 (TN) Armoured Squadron NCC, Celebrated 74th Independence Day on 15th August 2020 at 8.00AM. Dr. Benita Merlin, Shift Vice-Principal, Alpha Arts and Science College, hoisted the National Flag, NCC contingent proudly presented a parade saluting our national flag and showed their respect to the nation. Lt. Bala Samuvel J. Associate NCC Officer and Mr. Dermiz Alwin, Director of Physical Education Coordinated the program. NCC cadet SUO Karthick of III BCA shift I helped in the process.

Some of photos on 15th Aug are attached below.

Physical Director

Lt. Bala Samuvel J

Associate NCC Officer

Dr. Sripriya Arunachalam Principal