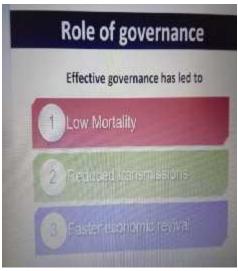

### **Topics Covered**

- TN State Election Commission
- Efforts taken by the Election Commission
- What must you carry when you go to vote?
- Required Documents
- Process of Voting
- Methods of Voting
- Why should you vote?
- Good governance
- Role of governance
- Choosing your candidate
- What if you don't prefer to vote for any candidate in your constituency?
- NOTA