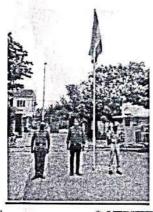

#### REPORT

Alpha NCC Unit, 1 (TN) Armoured Squadron NCC, Celebrated 74th Independence Day on 15th August 2020 at 8.00AM. Dr. Benita Merlin, Shift Vice-Principal, Alpha Arts and Science College, hoisted the National Flag, NCC contingent proudly presented a parade saluting our national flag and showed their respect to the nation. Lt. Bala Samuvel J. Associate NCC Officer and Mr. Dermiz Alwin, Director of Physical Education Coordinated the program. NCC cadet SUO Karthick of III BCA shift I helped in the process.

Some of photos on 15th Aug are attached below.

Physical Director

Lt. Bala Samuvel J

Associate NCC Officer

Dr. Sripriya Arunachalam Principal