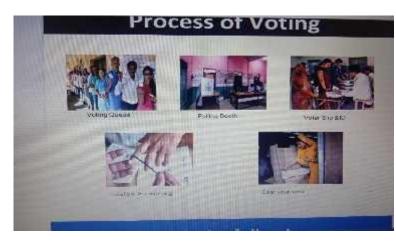

### **Topics Covered**

- TN State Election Commission
- Efforts taken by the Election Commission
- What must you carry when you go to vote?
- Required Documents
- Process of Voting
- Methods of Voting
- Why should you vote?
- Good governance
- Role of governance
- Choosing your candidate
- What if you don't prefer to vote for any candidate in your constituency?
- NOTA