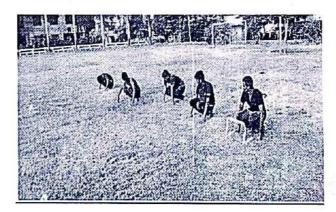

### NATIONAL CADET CORPS 1 [TN] ARMOURED SQUADRON

ANNUAL FITNESS CAMP[2020]

REPORT

1 (TN) Armoured Squadron NCC Unit of Alpha Arts and Science College. A 7-day combined Annual Fitness Camp for NCC Cadets was conducted in our Alpha Arts and Science College. Lt.Bala Samuvel J ,Associate NCC Officer and Mr. Dermiz Allwin, Director of Physical Education Coordinated the program.

Training would be imparted to the cadets on various subjects such a General fitness, Endurance training. Flexibility, Interval training, Circuit training, Fartlek training, Mobility training.

Day 1(04.11.2020) [General fitness training]

Day 2(05.11.2020) [Endurance training]

Day 3(06.11.2020) [Flexibility]

Day 4(07.11.2020) [Interval training ]

[Some of Photos shot on 04<sup>th</sup>Nov 2020 are attached below]

Day 5(09.11.2020) [Circuit training ]