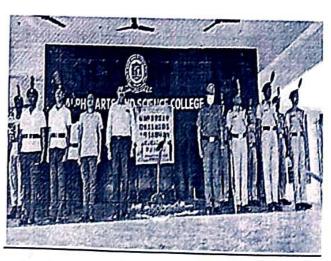

#### NATIONAL CADET CORPS

1 TN Armoured Squadron
72<sup>nd</sup> Republic Day Celebration
REPORT

Alpha NCC Unit, 1 (TN) Armoured Squadron NCC, Celebrated 72<sup>nd</sup> Republic Day on 26<sup>th</sup> Jan 2021 at 8.00AM. Dr. Tamizharasi Kothaimarban, Shift 2 Coordinator and Programme Officer, NSS, hoisted the National Flag, NCC contingent proudly presented a parade saluting our national flag and showed their respect to the nation. Lt. Bala Samuvel J. Associate NCC Officer and Mr. Dermiz Allwin, Director of Physical Education Coordinated the program. Nearly 28 cadets were participated in this celebration.

Some of photos shot on 26th Jan 2021 are attached below

Mr. DERMIZ ALWIN
Physical Director

Lt. BALA SAMUVEL J
Lt. Resociate NCC Officer
1 [TN] Armd Sqn NCC
Upha Arts & Science College.

Perur, Chennai - 600 116.