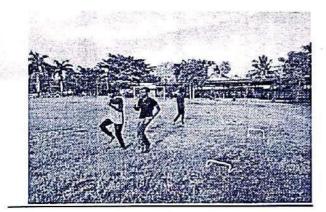

#### REPORT

Alpha NCC Unit, 1 (TN) Armoured Squadron NCC, Celebrated 74th Independence Day on 15th August 2020 at 8.00AM. Dr. Benita Merlin, Shift Vice-Principal, Alpha Arts and Science College, hoisted the National Flag, NCC contingent proudly presented a parade saluting our national flag and showed their respect to the nation. Lt. Bala Samuvel J. Associate NCC Officer and Mr. Dermiz Alwin, Director of Physical Education Coordinated the program. NCC cadet SUO Karthick of III BCA shift I helped in the process.

Some of photos on 15th Aug are attached below.

Physical Director

Lt. Bala Samuvel J

Associate NCC Officer

Dr. Sripriya Arunachalam Principal