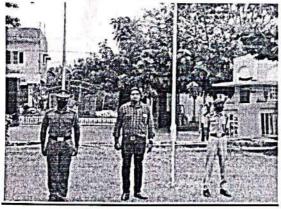

#### NATIONAL CADET CORPS

1 TN Armoured Squadron
72<sup>nd</sup> Republic Day Celebration
REPORT

Alpha NCC Unit, 1 (TN) Armoured Squadron NCC, Celebrated 72<sup>nd</sup> Republic Day on 26<sup>th</sup> Jan 2021 at 8.00AM. Dr. Tamizharasi Kothaimarban, Shift 2 Coordinator and Programme Officer, NSS, hoisted the National Flag, NCC contingent proudly presented a parade saluting our national flag and showed their respect to the nation. Lt. Bala Samuvel J. Associate NCC Officer and Mr. Dermiz Allwin, Director of Physical Education Coordinated the program. Nearly 28 cadets were participated in this celebration.

Some of photos shot on 26th Jan 2021 are attached below

Mr. DERMIZ ALWIN
Physical Director

Lt. BALA SAMUVEL J
Lt. Resociate NCC Officer
1 [TN] Armd Sqn NCC
Upha Arts & Science College.

Perur, Chennai - 600 116.