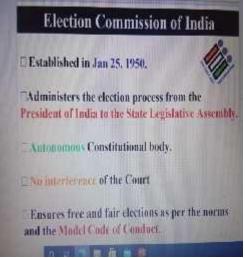

## YUVA-Program on 2-11-2020 Day 1 Activities

Resource Person: Mrs.Miriam Noel

Topic : Awareness on the Electoral Process

- How did you feel when turned 18?
- Whom will you choose as a leader?
- Evolution of Democracy
- Singularity of Power
- No democratic legitimacy
- No guarantee over the quality of governing
- It can degenerate into tyranny
- Global democracy map
- Voting: Basis of Democracy
- · History of Voting
- Election Commission of India