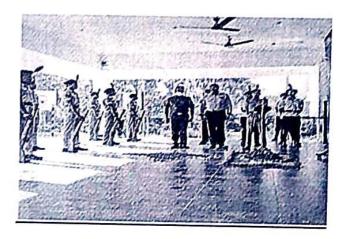

#### REPORT

Alpha NCC Unit, 1 (TN) Armoured Squadron NCC, Celebrated 74th Independence Day on 15th August 2020 at 8.00AM. Dr. Benita Merlin, Shift Vice-Principal, Alpha Arts and Science College, hoisted the National Flag, NCC contingent proudly presented a parade saluting our national flag and showed their respect to the nation. Lt. Bala Samuvel J. Associate NCC Officer and Mr. Dermiz Alwin, Director of Physical Education Coordinated the program. NCC cadet SUO Karthick of III BCA shift I helped in the process.

Some of photos on 15th Aug are attached below.

Physical Director

Lt. Bala Samuvel J

Associate NCC Officer

Dr. Sripriya Arunachalam Principal