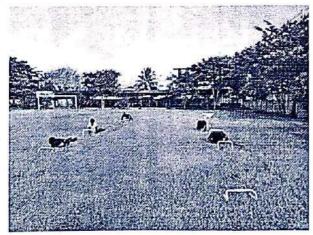

#### NATIONAL CADET CORPS

1 TN Armoured Squadron
72<sup>nd</sup> Republic Day Celebration
REPORT

Alpha NCC Unit, 1 (TN) Armoured Squadron NCC, Celebrated 72<sup>nd</sup> Republic Day on 26<sup>th</sup> Jan 2021 at 8.00AM. Dr. Tamizharasi Kothaimarban, Shift 2 Coordinator and Programme Officer, NSS, hoisted the National Flag, NCC contingent proudly presented a parade saluting our national flag and showed their respect to the nation. Lt. Bala Samuvel J. Associate NCC Officer and Mr. Dermiz Allwin, Director of Physical Education Coordinated the program. Nearly 28 cadets were participated in this celebration.

Some of photos shot on 26th Jan 2021 are attached below

Mr. DERMIZ ALWIN
Physical Director

Lt. BALA SAMUVEL J
Lt. Resociate NCC Officer
1 [TN] Armd Sqn NCC
Upha Arts & Science College.

Perur, Chennai - 600 116.