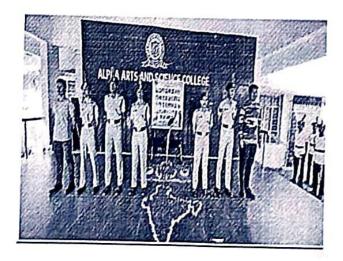

#### NATIONAL CADET CORPS

1 TN Armoured Squadron
72<sup>nd</sup> Republic Day Celebration
REPORT

Alpha NCC Unit, 1 (TN) Armoured Squadron NCC, Celebrated 72<sup>nd</sup> Republic Day on 26<sup>th</sup> Jan 2021 at 8.00AM. Dr. Tamizharasi Kothaimarban, Shift 2 Coordinator and Programme Officer, NSS, hoisted the National Flag, NCC contingent proudly presented a parade saluting our national flag and showed their respect to the nation. Lt. Bala Samuvel J. Associate NCC Officer and Mr. Dermiz Allwin, Director of Physical Education Coordinated the program. Nearly 28 cadets were participated in this celebration.

Some of photos shot on 26th Jan 2021 are attached below

Mr. DERMIZ ALWIN
Physical Director

Lt. BALA SAMUVEL J
Lt. Resociate NCC Officer
1 [TN] Armd Sqn NCC
Upha Arts & Science College.

Perur, Chennai - 600 116.