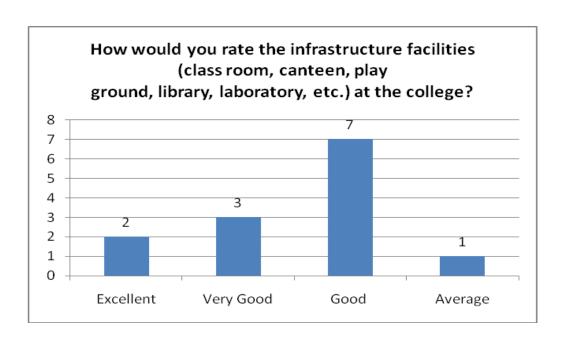

would you rate the mentoring and counseling services provided?                                                             | Excellent/ very good/ good/ average                                                     |  |
| 10        | How would you rate your overall experience at Alpha?                                                                           | Excellent/ very good/ good/ average                                                     |  |

| What did you like most about               |
|--------------------------------------------|
| Alpha?                                     |
| What did you like leastabout               |
| Alpha?                                     |
| Any other comments/suggestions you want to |
| Share?                                     |





















## ALPHA ARTS AND SCIENCE COLLEGE Porur, Chennai – 600 116.

## DEPARTMENT OF

## FEEDBACK ON CURRICULUM

## **Program:**

Semester / Year:

Students are required to rate the courses on the following attributes using the 4-Point scale shown:



| Parameters                                                                                                         | A<br>Very Good | B<br>Good | C<br>Satisfactory | D<br>Unsatisfactory |
|--------------------------------------------------------------------------------------------------------------------|----------------|-----------|-------------------|---------------------|
| Depth of the course content including project work, if any.                                                        |                |           |                   |