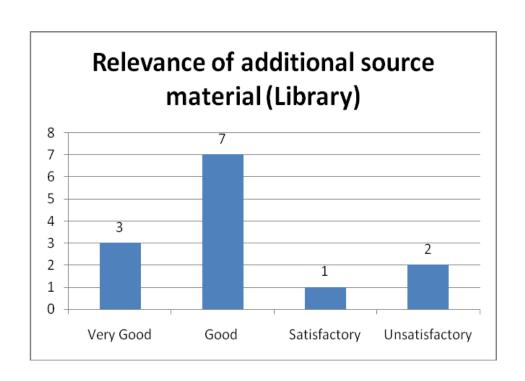

|                     |
| Clarity and relevance of textual reading material                                                                  |                |           |                   |                     |
| Relevance of additional source material (Library)                                                                  |                |           |                   |                     |
| Extent of effort required by students                                                                              |                |           |                   |                     |
| Overall rating                                                                                                     |                |           |                   |                     |

















## ALPHA ARTS AND SCIENCE COLLEGE, PORUR STUDENT FEEDBACK - April 2018

Department: BBA / B.Com Gen / B.Com CS / BCA / CS / BT / ECS / ISM / VISCOM

Shift: I / II Year: I / II / III Section: A / B / NA

Grade Scale: Always -4, Mostly -3, Sometimes -2, Never -1

(eg: If your response for the question is "Always" write 4 in the cell corresponding to the subject

teacher)

| S.<br>no | Questions                                                    | Subject<br>Teacher |  |  |
|----------|--------------------------------------------------------------|--------------------|--|--|
|          |                                                              | Name               |  |  |
| 1        | Does the teacher come class on time?                         | to the             |  |  |
| 2