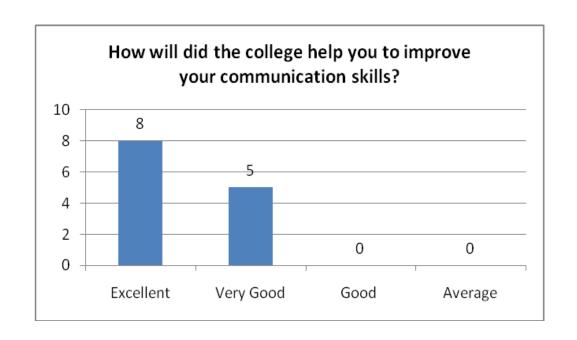

| How would you rate the mentoring and counseling services provided?                                                             | Excellent/ very good/ good/ average                                                     |  |
| 10        | How would you rate your overall experience at Alpha?                                                                           | Excellent/ very good/ good/ average                                                     |  |

| What did you like most about               |
|--------------------------------------------|
| Alpha?                                     |
| What did you like leastabout               |
| Alpha?                                     |
| Any other comments/suggestions you want to |
| Share?                                     |





















## ALPHA ARTS AND SCIENCE COLLEGE Porur, Chennai – 600 116.

## DEPARTMENT OF

## FEEDBACK ON CURRICULUM

## **Program:**

Semester / Year:

Students are required to rate the courses on the following attributes using the 4-Point scale shown:



| Parameters                                                                                                         | A<br>Very Good | B<br>Good | C<br>Satisfactory | D<br>Unsatisfactory |
|--------------------------------------------------------------------------------------------------------------------|----------------|-----------|-------------------|---------------------|
| Depth of the course content including project work, if any.                                                        |                |           |