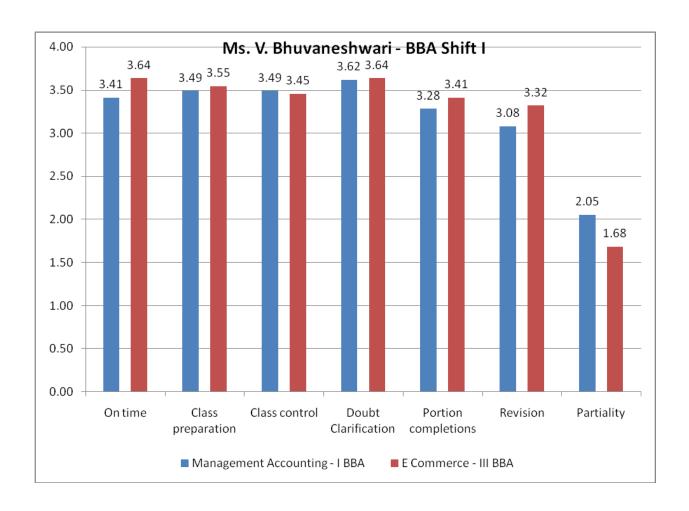

| to the             |  |  |
| 2        | Does the teacher come with the lessons and extopics clearly? |                    |  |  |
| 3        | Does the teacher keep under control and mair discipline?     |                    |  |  |
| 4        | Does the teacher clarif and questions in the cla             | •                  |  |  |
| 5        | Does the teacher comp portions before the examinations?      | lete the           |  |  |
| 6        | Does the teacher revise the lessons before the examinations? |                    |  |  |
| 7        | Is the teacher partial to some students?                     | owards             |  |  |

Note: Include only Major, Allied, Elective, Practical & Project. Do not include Non major elective, soft skill, EVS & Value Education.











**Best Practice 1:** Formulation of a detailed questionnaire to scrutinize customer satisfaction in all perspectives.

**Title:** Assessment mechanism to critically analyze the strengths, highlights, and challenges of a course/discipline exclusively from students' point of view.

**Goals:** To take a complete survey on the degree of satisfaction with respect to the entry level goals on the following:

- 1. Course content
- 2. Course delivery
- 3. co-curricular activities
- 4. Skill development initiatives
- 5. Degree of achievement of goals

Context: The application of this tool on the students of electronics science was drawn on the understanding that visible improvement on the overall development is possible only with holistic analysis of the above mentioned factors periodicall