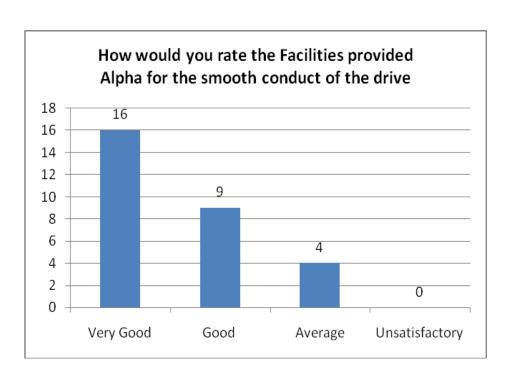

ur students?                                                 | 2            | 13   | 10      | 2               | 70                | 2.59                |
| 4    | How would you rate the Technical skills of our students?                                                     | 1            | 15   | 6       | 3               | 65.5              | 2.62                |
| 5    | How would you rate the<br>Facilities provided Alpha<br>for the smooth conduct of<br>the drive                | 16           | 9    | 4       | 0               | 99                | 3.41                |
|      |                                                                                                              |              |      |         |                 | Overall           | 2.80                |











# ALPHA ARTS AND SCIENCE COLLEGE, PORUR, CHENNAI – 600116 PARENT FEEDBACK

| N | V. | A | N | 11 | Ε | O | F | T | Ή | $\mathbf{E}$ | S | Γ | U | D | $\mathbf{E}$ | N | T: |
|---|----|---|---|----|---|---|---|---|---|--------------|---|---|---|---|--------------|---|----|
|   |    |   |   |    |   |   |   |   |   |              |   |   |   |   |              |   |    |

| DEPARTMENT: ( | CLASS: | BATCH: |
|---------------|--------|--------|
|---------------|--------|--------|

DATE OF VISIT: EMAIL ID: CONTACT NO:

Please tick whichever is applicable

| S.No | Question                                                                                                                       | Yes | No |
|------|------------------------------------------------------------------------------------