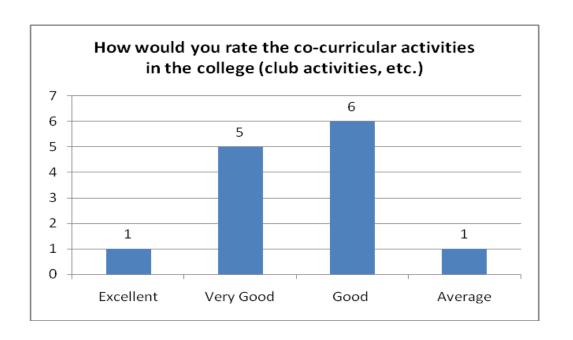

ow would you rate the mentoring and counseling services provided?                                                             | Excellent/ very good/ good/ average                                                     |  |
| 10        | How would you rate your overall experience at Alpha?                                                                           | Excellent/ very good/ good/ average                                                     |  |

| What did you like most about               |
|--------------------------------------------|
| Alpha?                                     |
| What did you like leastabout               |
| Alpha?                                     |
| Any other comments/suggestions you want to |
| Share?                                     |





















## ALPHA ARTS AND SCIENCE COLLEGE Porur, Chennai – 600 116.

## DEPARTMENT OF

## FEEDBACK ON CURRICULUM

## **Program:**

Semester / Year:

Students are required to rate the courses on the following attributes using the 4-Point scale shown:



| Parameters                                                                                                         | A<br>Very Good | B<br>Good | C<br>Satisfactory | D<br>Unsatisfactory |
|--------------------------------------------------------------------------------------------------------------------|----------------|-----------|-------------------|---------------------|
| Depth of the course content including project work, if any.                                                        |                |           |                   |