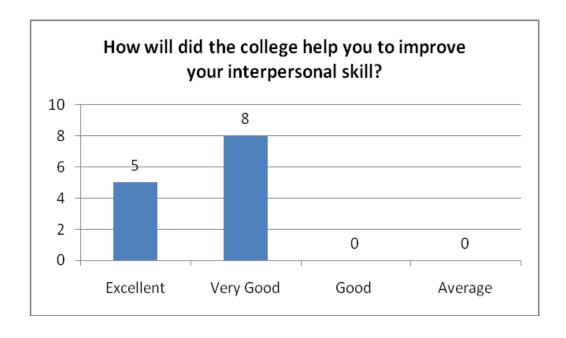

| How would you rate the mentoring and counseling services provided?                                                             | Excellent/ very good/ good/ average                                                     |  |
| 10        | How would you rate your overall experience at Alpha?                                                                           | Excellent/ very good/ good/ average                                                     |  |

| What did you like most about               |
|--------------------------------------------|
| Alpha?                                     |
| What did you like leastabout               |
| Alpha?                                     |
| Any other comments/suggestions you want to |
| Share?                                     |





















## ALPHA ARTS AND SCIENCE COLLEGE Porur, Chennai – 600 116.

## DEPARTMENT OF

## FEEDBACK ON CURRICULUM

## **Program:**

Semester / Year:

Students are required to rate the courses on the following attributes using the 4-Point scale shown:



| Parameters                                                                                                         | A<br>Very Good | B<br>Good | C<br>Satisfactory | D<br>Unsatisfactory |
|--------------------------------------------------------------------------------------------------------------------|----------------|-----------|-------------------|---------------------|
| Depth of the course content including project work, if any.                                                        |                |           |