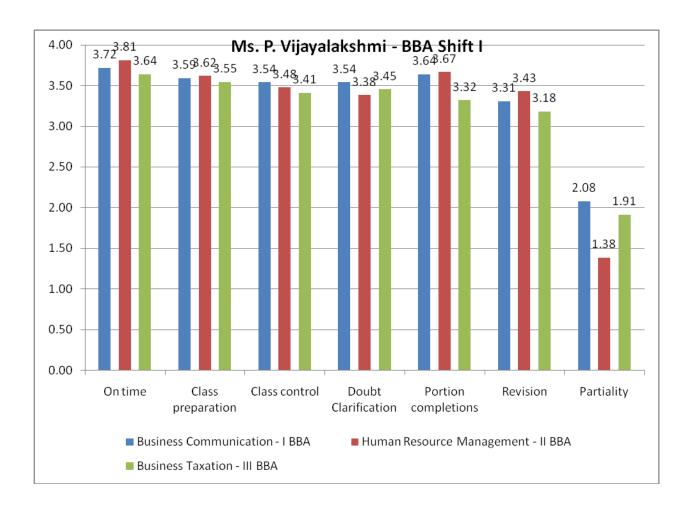

### 2.12 How does IQAC Contribute/Monitor/Evaluate the Teaching & Learning processes:

| IQAC               | TEACHING                       | LEARNING                         |
|--------------------|--------------------------------|----------------------------------|
|                    | Orientation programs for staff | Industrial visit                 |
|                    | • FDP                          | Field visit                      |
|                    | • Conferences                  | Curricular oriented activities   |
| CONTRIBUTION       | Guest lectures                 | (pictogram, connections)         |
|                    | <ul> <li>Workshops</li> </ul>  | Co-curricular activities         |
|                    | Process flow diagrams          |                                  |
|                    | Course plan                    | University result analysis and   |
|                    | Hand book                      | the measures taken               |
|                    | University result analysis and | Monitored remedial classes       |
| MONITORING PROCESS | the measures taken             | • Students strength in the       |
|                    | Monitored remedial classes     | remedial classes                 |
|                    | Academic audit                 | • Follow up of remedial students |
|                    |                                | absence                          |
|                    | Feedback from students         | Multiple choice questions for    |
| EVALUATING PROCESS | Feedback from alumni           | internal assessments             |
|                    | Feedback from employers        |                                  |
|                    | CIA & Monthly Assessment       |                                  |