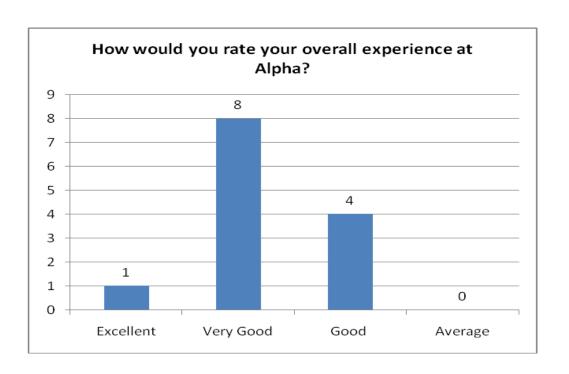

ld you rate the mentoring and counseling services provided?                                                             | Excellent/ very good/ good/ average                                                     |  |
| 10        | How would you rate your overall experience at Alpha?                                                                           | Excellent/ very good/ good/ average                                                     |  |

| What did you like most about               |
|--------------------------------------------|
| Alpha?                                     |
| What did you like leastabout               |
| Alpha?                                     |
| Any other comments/suggestions you want to |
| Share?                                     |





















## ALPHA ARTS AND SCIENCE COLLEGE Porur, Chennai – 600 116.

## DEPARTMENT OF

## FEEDBACK ON CURRICULUM

## **Program:**

Semester / Year:

Students are required to rate the courses on the following attributes using the 4-Point scale shown:



| Parameters                                                                                                         | A<br>Very Good | B<br>Good | C<br>Satisfactory | D<br>Unsatisfactory |
|--------------------------------------------------------------------------------------------------------------------|----------------|-----------|-------------------|---------------------|
| Depth of the course content including project work, if any.                                                        |                |           |                   |