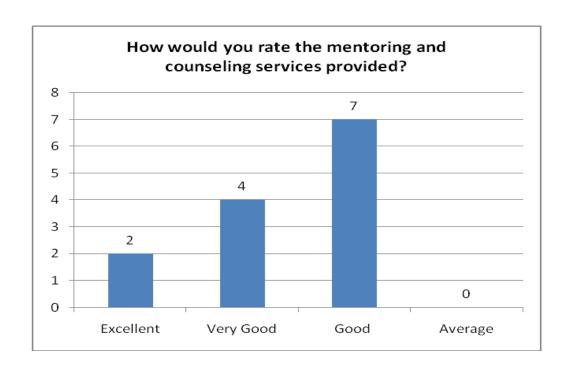

ould you rate the mentoring and counseling services provided?                                                             | Excellent/ very good/ good/ average                                                     |  |
| 10        | How would you rate your overall experience at Alpha?                                                                           | Excellent/ very good/ good/ average                                                     |  |

| What did you like most about               |
|--------------------------------------------|
| Alpha?                                     |
| What did you like leastabout               |
| Alpha?                                     |
| Any other comments/suggestions you want to |
| Share?                                     |





















## ALPHA ARTS AND SCIENCE COLLEGE Porur, Chennai – 600 116.

## DEPARTMENT OF

## FEEDBACK ON CURRICULUM

## **Program:**

Semester / Year:

Students are required to rate the courses on the following attributes using the 4-Point scale shown:



| Parameters                                                                                                         | A<br>Very Good | B<br>Good | C<br>Satisfactory | D<br>Unsatisfactory |
|--------------------------------------------------------------------------------------------------------------------|----------------|-----------|-------------------|---------------------|
| Depth of the course content including project work, if any.                                                        |                |           |                   |