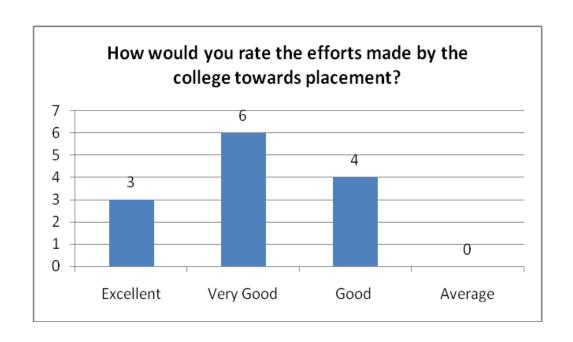

| How would you rate the mentoring and counseling services provided?                                                             | Excellent/ very good/ good/ average                                                     |  |
| 10        | How would you rate your overall experience at Alpha?                                                                           | Excellent/ very good/ good/ average                                                     |  |

| What did you like most about               |
|--------------------------------------------|
| Alpha?                                     |
| What did you like leastabout               |
| Alpha?                                     |
| Any other comments/suggestions you want to |
| Share?                                     |





















## ALPHA ARTS AND SCIENCE COLLEGE Porur, Chennai – 600 116.

## DEPARTMENT OF

## FEEDBACK ON CURRICULUM

## **Program:**

Semester / Year:

Students are required to rate the courses on the following attributes using the 4-Point scale shown:



| Parameters                                                                                                         | A<br>Very Good | B<br>Good | C<br>Satisfactory | D<br>Unsatisfactory |
|--------------------------------------------------------------------------------------------------------------------|----------------|-----------|-------------------|---------------------|
| Depth of the course content including project work, if any.                                                        |                |           |