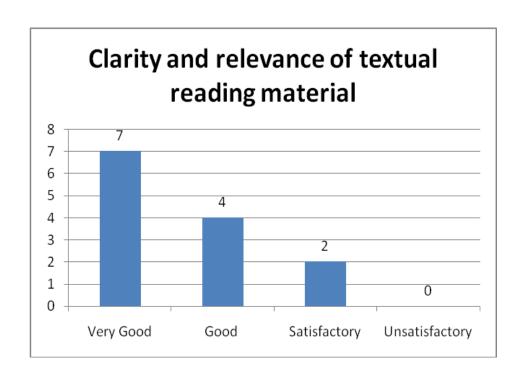

|                     |
| Clarity and relevance of textual reading material                                                                  |                |           |                   |                     |
| Relevance of additional source material (Library)                                                                  |                |           |                   |                     |
| Extent of effort required by students                                                                              |                |           |                   |                     |
| Overall rating                                                                                                     |                |           |                   |                     |

















## ALPHA ARTS AND SCIENCE COLLEGE, PORUR STUDENT FEEDBACK - April 2018

Department: BBA / B.Com Gen / B.Com CS / BCA / CS / BT / ECS / ISM / VISCOM

Shift: I / II Year: I / II / III Section: A / B / NA

Grade Scale: Always -4, Mostly -3, Sometimes -2, Never -1

(eg: If your response for the question is "Always" write 4 in the cell corresponding to the subject

teacher)

| S.<br>no | Questions                                                    | Subject<br>Teacher |  |  |
|----------|--------------------------------------------------------------|--------------------|--|--|
|          |                                                              | Name               |  |  |
| 1        | Does the teacher come class on time?                         | to the             |  |  |
| 2