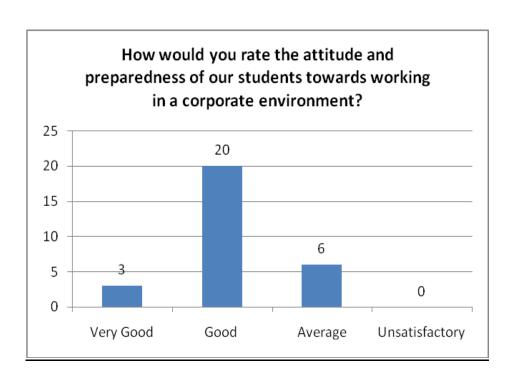

lls of our students?                                                 | 2            | 13   | 10      | 2               | 70                | 2.59                |
| 4    | How would you rate the Technical skills of our students?                                                     | 1            | 15   | 6       | 3               | 65.5              | 2.62                |
| 5    | How would you rate the<br>Facilities provided Alpha<br>for the smooth conduct of<br>the drive                | 16           | 9    | 4       | 0               | 99                | 3.41                |
|      |                                                                                                              |              |      |         |                 | Overall           | 2.80                |











# ALPHA ARTS AND SCIENCE COLLEGE, PORUR, CHENNAI – 600116 PARENT FEEDBACK

| N | V. | A | N | 11 | Ε | O | F | T | Ή | $\mathbf{E}$ | S | Γ | U | D | $\mathbf{E}$ | N | T: |
|---|----|---|---|----|---|---|---|---|---|--------------|---|---|---|---|--------------|---|----|
|   |    |   |   |    |   |   |   |   |   |              |   |   |   |   |              |   |    |

| DEPARTMENT: ( | CLASS: | BATCH: |
|---------------|--------|--------|
|---------------|--------|--------|

DATE OF VISIT: EMAIL ID: CONTACT NO:

Please tick whichever is applicable

| S.No | Question                                                                                                                       | Yes | No |
|------|----------------------------------------------------------------------------