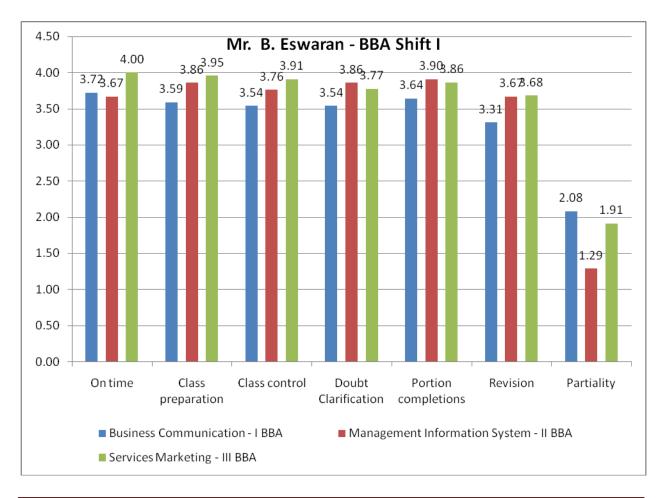

| to the             |  |  |
| 2        | Does the teacher come with the lessons and extopics clearly? |                    |  |  |
| 3        | Does the teacher keep under control and mair discipline?     |                    |  |  |
| 4        | Does the teacher clarif and questions in the cla             | •                  |  |  |
| 5        | Does the teacher comp portions before the examinations?      | lete the           |  |  |
| 6        | Does the teacher revise the lessons before the examinations? |                    |  |  |
| 7        | Is the teacher partial to some students?                     | owards             |  |  |

Note: Include only Major, Allied, Elective, Practical & Project. Do not include Non major elective, soft skill, EVS & Value Education.











**Best Practice 1:** Formulation of a detailed questionnaire to scrutinize customer satisfaction in all perspectives.

**Title:** Assessment mechanism to critically analyze the strengths, highlights, and challenges of a course/discipline exclusively from students' point of view.

**Goals:** To take a complete survey on the degree of satisfaction with respect to the entry level goals on the following:

- 1. Course content
- 2. Course delivery
- 3. co-curricular activities
- 4. Skill development initiatives
- 5. Degree of achievement of goals

Context: The application of this tool on the students of electronics science was drawn on the understanding that visible improvement on the overall development is possible only with holistic analysis of the above mentioned factors periodically.