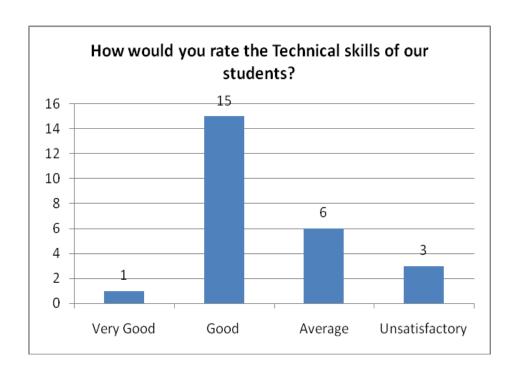

our students?                                                 | 2            | 13   | 10      | 2               | 70                | 2.59                |
| 4    | How would you rate the Technical skills of our students?                                                     | 1            | 15   | 6       | 3               | 65.5              | 2.62                |
| 5    | How would you rate the<br>Facilities provided Alpha<br>for the smooth conduct of<br>the drive                | 16           | 9    | 4       | 0               | 99                | 3.41                |
|      |                                                                                                              |              |      |         |                 | Overall           | 2.80                |











# ALPHA ARTS AND SCIENCE COLLEGE, PORUR, CHENNAI – 600116 PARENT FEEDBACK

| N | V. | A | N | 11 | Ε | O | F | T | Ή | $\mathbf{E}$ | S | Γ | U | D | $\mathbf{E}$ | N | T: |
|---|----|---|---|----|---|---|---|---|---|--------------|---|---|---|---|--------------|---|----|
|   |    |   |   |    |   |   |   |   |   |              |   |   |   |   |              |   |    |

| DEPARTMENT: ( | CLASS: | BATCH: |
|---------------|--------|--------|
|---------------|--------|--------|

DATE OF VISIT: EMAIL ID: CONTACT NO:

Please tick whichever is applicable

| S.No | Question                                                                                                                       | Yes | No |
|------|----------------------------------------------------------------------------------