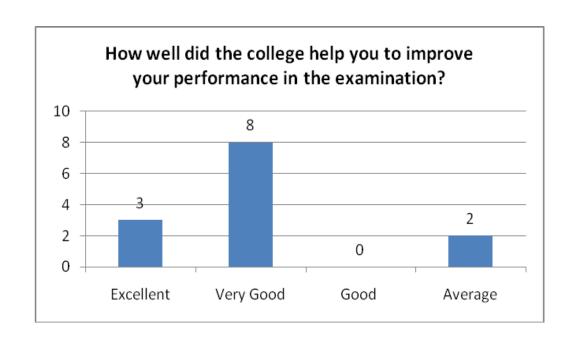

| How would you rate the mentoring and counseling services provided?                                                             | Excellent/ very good/ good/ average                                                     |  |
| 10        | How would you rate your overall experience at Alpha?                                                                           | Excellent/ very good/ good/ average                                                     |  |

| What did you like most about               |
|--------------------------------------------|
| Alpha?                                     |
| What did you like leastabout               |
| Alpha?                                     |
| Any other comments/suggestions you want to |
| Share?                                     |





















## ALPHA ARTS AND SCIENCE COLLEGE Porur, Chennai – 600 116.

## DEPARTMENT OF

## FEEDBACK ON CURRICULUM

## **Program:**

Semester / Year:

Students are required to rate the courses on the following attributes using the 4-Point scale shown:



| Parameters                                                                                                         | A<br>Very Good | B<br>Good | C<br>Satisfactory | D<br>Unsatisfactory |
|--------------------------------------------------------------------------------------------------------------------|----------------|-----------|-------------------|---------------------|
| Depth of the course content including project work, if any.                                                        |                |           |