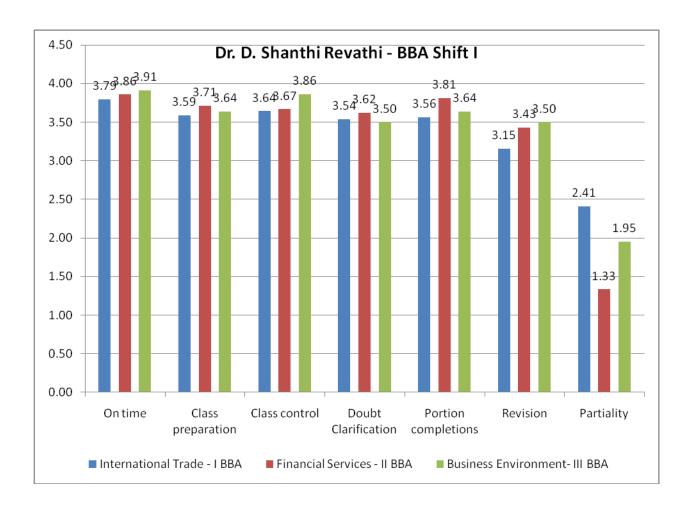

### 2.12 How does IQAC Contribute/Monitor/Evaluate the Teaching & Learning processes:

| IQAC               | TEACHING                       | LEARNING                         |
|--------------------|--------------------------------|----------------------------------|
|                    | Orientation programs for staff | Industrial visit                 |
|                    | • FDP                          | Field visit                      |
|                    | • Conferences                  | Curricular oriented activities   |
| CONTRIBUTION       | Guest lectures                 | (pictogram, connections)         |
|                    | <ul> <li>Workshops</li> </ul>  | Co-curricular activities         |
|                    | Process flow diagrams          |                                  |
|                    | Course plan                    | University result analysis and   |
|                    | Hand book                      | the measures taken               |
|                    | University result analysis and | Monitored remedial classes       |
| MONITORING PROCESS | the measures taken             | • Students strength in the       |
|                    | Monitored remedial classes     | remedial classes                 |
|                    | Academic audit                 | • Follow up of remedial students |
|                    |                                | absence                          |
|                    | Feedback from students         | Multiple choice questions for    |
| EVALUATING PROCESS | Feedback from alumni           | internal assessments             |
|                    | Feedback from employers        |                                  |
|                    | CIA & Monthly Assessment       |                                  |