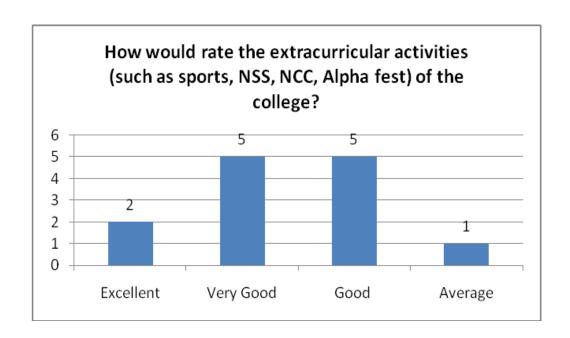

How would you rate the mentoring and counseling services provided?                                                             | Excellent/ very good/ good/ average                                                     |  |
| 10        | How would you rate your overall experience at Alpha?                                                                           | Excellent/ very good/ good/ average                                                     |  |

| What did you like most about               |
|--------------------------------------------|
| Alpha?                                     |
| What did you like leastabout               |
| Alpha?                                     |
| Any other comments/suggestions you want to |
| Share?                                     |





















## ALPHA ARTS AND SCIENCE COLLEGE Porur, Chennai – 600 116.

## DEPARTMENT OF

## FEEDBACK ON CURRICULUM

## **Program:**

Semester / Year:

Students are required to rate the courses on the following attributes using the 4-Point scale shown:



| Parameters                                                                                                         | A<br>Very Good | B<br>Good | C<br>Satisfactory | D<br>Unsatisfactory |
|--------------------------------------------------------------------------------------------------------------------|----------------|-----------|-------------------|---------------------|
| Depth of the course content including project work, if any.                                                        |                |           |