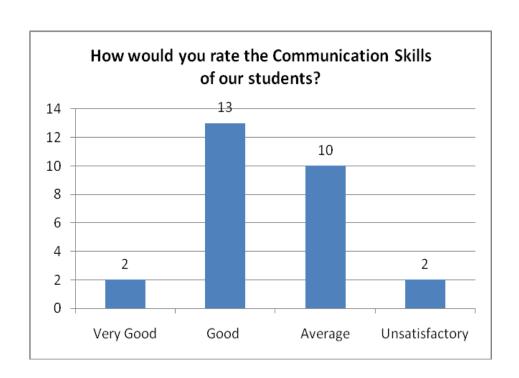

of our students?                                                 | 2            | 13   | 10      | 2               | 70                | 2.59                |
| 4    | How would you rate the Technical skills of our students?                                                     | 1            | 15   | 6       | 3               | 65.5              | 2.62                |
| 5    | How would you rate the<br>Facilities provided Alpha<br>for the smooth conduct of<br>the drive                | 16           | 9    | 4       | 0               | 99                | 3.41                |
|      |                                                                                                              |              |      |         |                 | Overall           | 2.80                |











# ALPHA ARTS AND SCIENCE COLLEGE, PORUR, CHENNAI – 600116 PARENT FEEDBACK

| N | V. | A | N | 11 | Ε | O | F | T | Ή | $\mathbf{E}$ | S | Γ | U | D | $\mathbf{E}$ | N | T: |
|---|----|---|---|----|---|---|---|---|---|--------------|---|---|---|---|--------------|---|----|
|   |    |   |   |    |   |   |   |   |   |              |   |   |   |   |              |   |    |

| DEPARTMENT: ( | CLASS: | BATCH: |
|---------------|--------|--------|
|---------------|--------|--------|

DATE OF VISIT: EMAIL ID: CONTACT NO:

Please tick whichever is applicable

| S.No | Question                                                                                                                       | Yes | No |
|------|--------------------------------------------------------------------------------