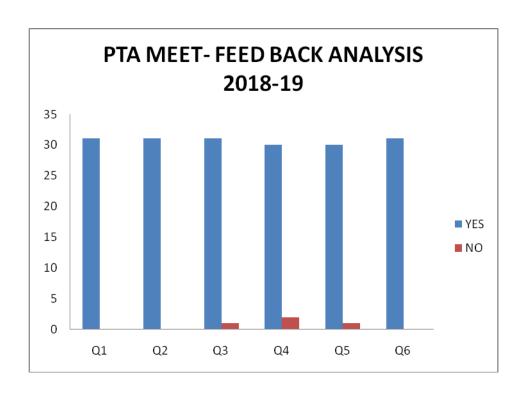

|     |    |
| 3    | Do the communication regarding fee details, CIA test, Examination, and other activities of the department / college reach you? |     |    |
| 4    | Are you satisfied with the measures taken by the college to improve the performance of your ward                               |     |    |
| 5    | Have you attended all the previous PTA meeting, if not why?                                                                    |     |    |
| 6    | Does your ward inform you of his academic progress?                                                                            |     |    |

Parent's Signature

| RATING | Q1 | Q2 | Q3 | Q4 | Q5 | Q6 |
|--------|----|----|----|----|----|----|
| YES    | 31 | 31 | 31 | 30 | 30 | 31 |
| NO     | 0  | 0  | 1  | 2  | 1  | 0  |



## Alpha Arts and Science College Porur, Chennai- 600116 Feedback on Campus Experience

| Student Name: | Department: |
|---------------|-------------|
| Batch:        |             |

| S.<br>No: | Questions                                                                                                                      | Rating                                                                                  |  |
|-----------|--------------------------------------------------------------------------------------------------------------------------------|-----------------------------------------------------------------------------------------|--|
| 1         | How well did the college help you to improve your performance in the examination?