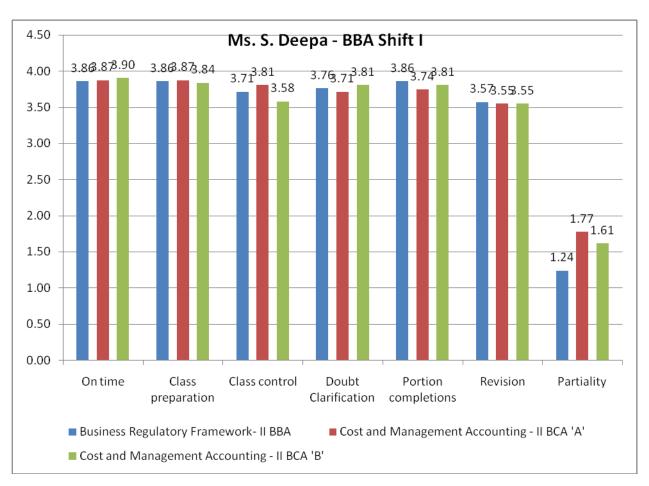

### 2.12 How does IQAC Contribute/Monitor/Evaluate the Teaching & Learning processes:

| IQAC               | TEACHING                       | LEARNING                         |
|--------------------|--------------------------------|----------------------------------|
|                    | Orientation programs for staff | Industrial visit                 |
|                    | • FDP                          | Field visit                      |
|                    | • Conferences                  | Curricular oriented activities   |
| CONTRIBUTION       | Guest lectures                 | (pictogram, connections)         |
|                    | <ul> <li>Workshops</li> </ul>  | Co-curricular activities         |
|                    | Process flow diagrams          |                                  |
|                    | Course plan                    | University result analysis and   |
|                    | Hand book                      | the measures taken               |
|                    | University result analysis and | Monitored remedial classes       |
| MONITORING PROCESS | the measures taken             | • Students strength in the       |
|                    | Monitored remedial classes     | remedial classes                 |
|                    | Academic audit                 | • Follow up of remedial students |
|                    |                                | absence                          |
|                    | Feedback from students         | Multiple choice questions for    |
| EVALUATING PROCESS | Feedback from alumni           | internal assessments             |
|                    | Feedback from employers        |                                  |
|                    | CIA & Monthly Assessment       |                                  |