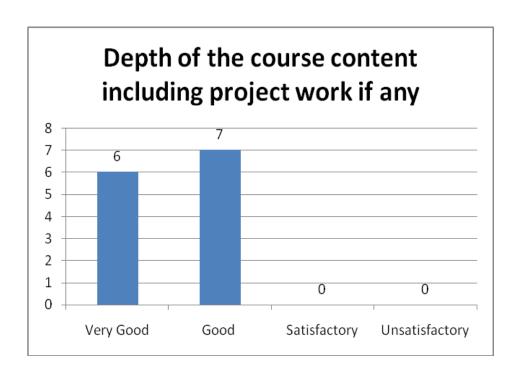

|                     |
| Clarity and relevance of textual reading material                                                                  |                |           |                   |                     |
| Relevance of additional source material (Library)                                                                  |                |           |                   |                     |
| Extent of effort required by students                                                                              |                |           |                   |                     |
| Overall rating                                                                                                     |                |           |                   |                     |

















## ALPHA ARTS AND SCIENCE COLLEGE, PORUR STUDENT FEEDBACK - April 2018

Department: BBA / B.Com Gen / B.Com CS / BCA / CS / BT / ECS / ISM / VISCOM

Shift: I / II Year: I / II / III Section: A / B / NA

Grade Scale: Always -4, Mostly -3, Sometimes -2, Never -1

(eg: If your response for the question is "Always" write 4 in the cell corresponding to the subject

teacher)

| S.<br>no | Questions                                                    | Subject<br>Teacher |  |  |
|----------|--------------------------------------------------------------|--------------------|--|--|
|          |                                                              | Name               |  |  |
| 1        | Does the teacher come class on time?                         | to the             |  |  |