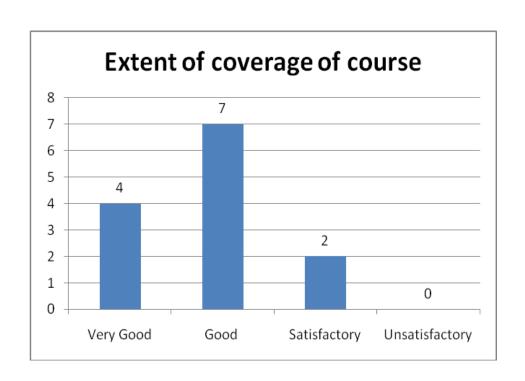

|                     |
| Clarity and relevance of textual reading material                                                                  |                |           |                   |                     |
| Relevance of additional source material (Library)                                                                  |                |           |                   |                     |
| Extent of effort required by students                                                                              |                |           |                   |                     |
| Overall rating                                                                                                     |                |           |                   |                     |

















## ALPHA ARTS AND SCIENCE COLLEGE, PORUR STUDENT FEEDBACK - April 2018

Department: BBA / B.Com Gen / B.Com CS / BCA / CS / BT / ECS / ISM / VISCOM

Shift: I / II Year: I / II / III Section: A / B / NA

Grade Scale: Always -4, Mostly -3, Sometimes -2, Never -1

(eg: If your response for the question is "Always" write 4 in the cell corresponding to the subject

teacher)

| S.<br>no | Questions                                                    | Subject<br>Teacher |  |  |
|----------|--------------------------------------------------------------|--------------------|--|--|
|          |                                                              | Name               |  |  |
| 1        | Does the teacher come class on time?                         | to the             |  |  |
|