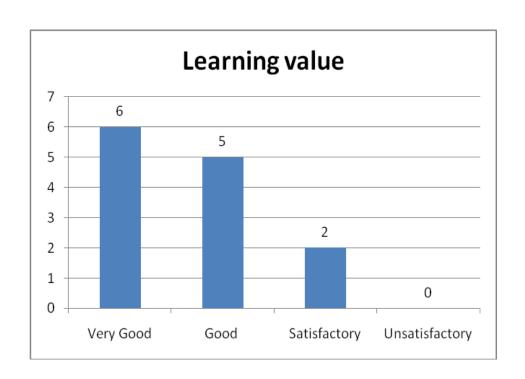

|                     |
| Clarity and relevance of textual reading material                                                                  |                |           |                   |                     |
| Relevance of additional source material (Library)                                                                  |                |           |                   |                     |
| Extent of effort required by students                                                                              |                |           |                   |                     |
| Overall rating                                                                                                     |                |           |                   |                     |

















## ALPHA ARTS AND SCIENCE COLLEGE, PORUR STUDENT FEEDBACK - April 2018

Department: BBA / B.Com Gen / B.Com CS / BCA / CS / BT / ECS / ISM / VISCOM

Shift: I / II Year: I / II / III Section: A / B / NA

Grade Scale: Always -4, Mostly -3, Sometimes -2, Never -1

(eg: If your response for the question is "Always" write 4 in the cell corresponding to the subject

teacher)

| S.<br>no | Questions                                                    | Subject<br>Teacher |  |  |
|----------|--------------------------------------------------------------|--------------------|--|--|
|          |                                                              | Name               |  |  |
| 1        | Does the teacher come class on time?                         | to the             |  |  |
| 2