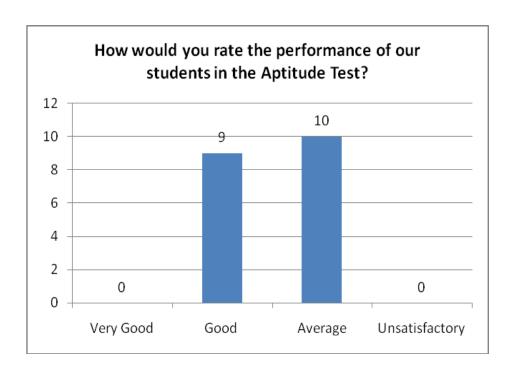

s of our students?                                                 | 2            | 13   | 10      | 2               | 70                | 2.59                |
| 4    | How would you rate the Technical skills of our students?                                                     | 1            | 15   | 6       | 3               | 65.5              | 2.62                |
| 5    | How would you rate the<br>Facilities provided Alpha<br>for the smooth conduct of<br>the drive                | 16           | 9    | 4       | 0               | 99                | 3.41                |
|      |                                                                                                              |              |      |         |                 | Overall           | 2.80                |











# ALPHA ARTS AND SCIENCE COLLEGE, PORUR, CHENNAI – 600116 PARENT FEEDBACK

| N | V. | A | N | 11 | Ε | O | F | T | Ή | $\mathbf{E}$ | S | Γ | U | D | $\mathbf{E}$ | N | T: |
|---|----|---|---|----|---|---|---|---|---|--------------|---|---|---|---|--------------|---|----|
|   |    |   |   |    |   |   |   |   |   |              |   |   |   |   |              |   |    |

| DEPARTMENT: ( | CLASS: | BATCH: |
|---------------|--------|--------|
|---------------|--------|--------|

DATE OF VISIT: EMAIL ID: CONTACT NO:

Please tick whichever is applicable

| S.No | Question                                                                                                                       | Yes | No |
|------|------------------------------------------------------------------------------