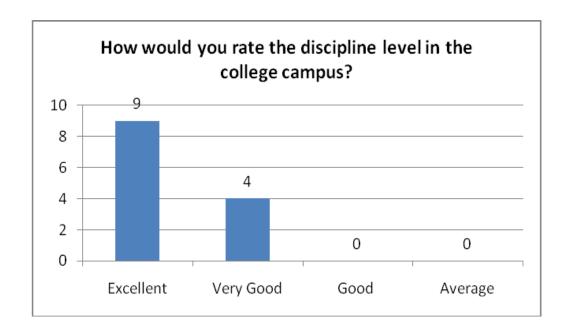

| How would you rate the mentoring and counseling services provided?                                                             | Excellent/ very good/ good/ average                                                     |  |
| 10        | How would you rate your overall experience at Alpha?                                                                           | Excellent/ very good/ good/ average                                                     |  |

| What did you like most about               |
|--------------------------------------------|
| Alpha?                                     |
| What did you like leastabout               |
| Alpha?                                     |
| Any other comments/suggestions you want to |
| Share?                                     |





















## ALPHA ARTS AND SCIENCE COLLEGE Porur, Chennai – 600 116.

## DEPARTMENT OF

## FEEDBACK ON CURRICULUM

## **Program:**

Semester / Year:

Students are required to rate the courses on the following attributes using the 4-Point scale shown:



| Parameters                                                                                                         | A<br>Very Good | B<br>Good | C<br>Satisfactory | D<br>Unsatisfactory |
|--------------------------------------------------------------------------------------------------------------------|----------------|-----------|-------------------|---------------------|
| Depth of the course content including project work, if any.                                                        |                |           |