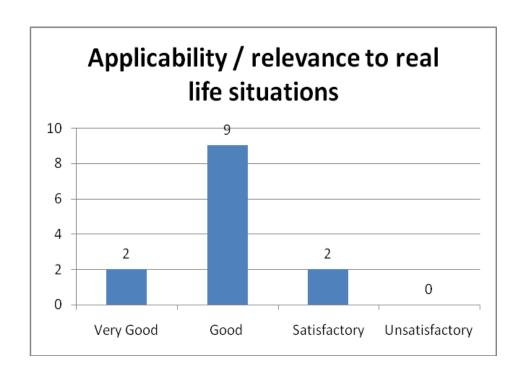

|                     |
| Clarity and relevance of textual reading material                                                                  |                |           |                   |                     |
| Relevance of additional source material (Library)                                                                  |                |           |                   |                     |
| Extent of effort required by students                                                                              |                |           |                   |                     |
| Overall rating                                                                                                     |                |           |                   |                     |

















## ALPHA ARTS AND SCIENCE COLLEGE, PORUR STUDENT FEEDBACK - April 2018

Department: BBA / B.Com Gen / B.Com CS / BCA / CS / BT / ECS / ISM / VISCOM

Shift: I / II Year: I / II / III Section: A / B / NA

Grade Scale: Always -4, Mostly -3, Sometimes -2, Never -1

(eg: If your response for the question is "Always" write 4 in the cell corresponding to the subject

teacher)

| S.<br>no | Questions                                                    | Subject<br>Teacher |  |  |
|----------|--------------------------------------------------------------|--------------------|--|--|
|          |                                                              | Name               |  |  |
| 1        | Does the teacher come class on time?                         | to the             |  |  |
| 2