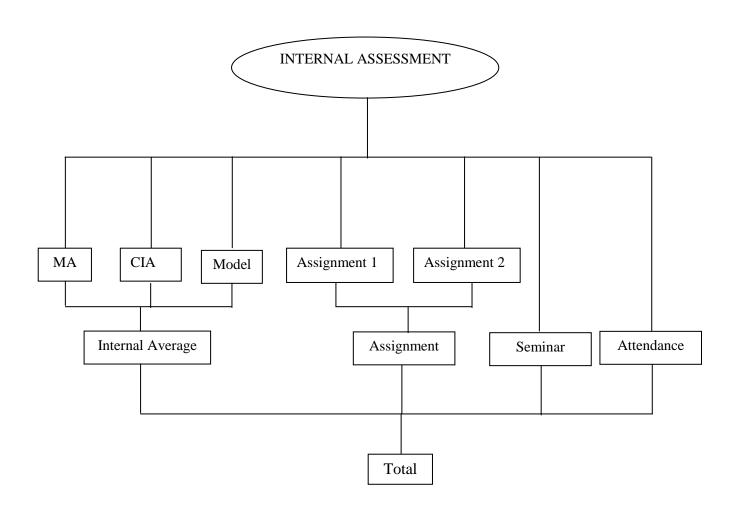

--------------------------------------------------------------------------------------------|
| <ul> <li>Google Classroom</li> <li>Workbooks for Mathematics papers.</li> <li>Audio visual presentation.</li> <li>Video lecturing by Subject experts.</li> <li>Mind mapping.</li> <li>Screening of movies to explain the techniques.</li> </ul> | <ul> <li>Live Projects.</li> <li>Discussion on recent scientific journals.</li> <li>Case Study Oriented Research projects.</li> <li>Base paper discussion on the papers published by the students.</li> <li>Reviewing of the screened movies</li> <li>Peer group learning.</li> <li>NOWTHIS - Relating current affairs with subject by students.</li> <li>Article contributions by the students in the departmental journal</li> </ul> |

### 6.3.3 Internal Exam Evaluation



12434 AQAR (2017-18)

#### **6.3.4** Research and Development

The College and the Management take the utmost efforts to encourage the faculty to participate and organize National Conferences and to do Research publications.

#### **Details of Research Publications**

|            |        | International | National | Others |
|------------|--------|---------------|----------|--------|
| Peer       | Review | 18            | -        | -      |
| Journals   |        |               |          |        |
| Non-Peer   | Review | -             | -        | -      |
| Journals   |        |               |          |        |
| e-Journals |        | -             | -        | -      |
| Conference | )      | 10            | 48       | 01     |
| proceeding | S      |               |